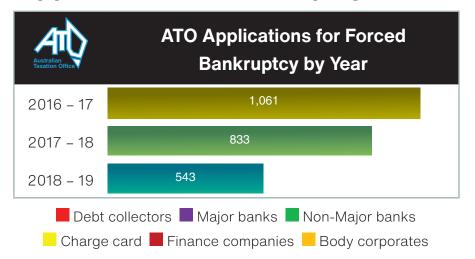

This data shows applications by creditors for forced bankruptcy for 2018 – 19.

## What does the data show about applications for bankruptcy?

| Credit Corp                     | 0   |   |  |  |  |
|---------------------------------|-----|---|--|--|--|
| Prushka                         | 0   |   |  |  |  |
| Pioneer                         | 1   | I |  |  |  |
| ACM Group                       | 2   | I |  |  |  |
| Axess Debt Management           | 8   |   |  |  |  |
| Baycorp                         | 19  |   |  |  |  |
| Complete Credit Acquisitions    | 20  |   |  |  |  |
| CCC Financial Solutions         | 28  |   |  |  |  |
| Lion Finance (Collection House) | 512 |   |  |  |  |
| ANZ                             | 0   |   |  |  |  |
| NAB                             | 1   | I |  |  |  |
| Westpac                         | 1   | I |  |  |  |
| Commonwealth                    | 7   | I |  |  |  |
| Citibank                        | 0   |   |  |  |  |
| HSBC                            | 0   |   |  |  |  |
| AMP                             | 4   | I |  |  |  |
| Bank of Queensland              | 6   | I |  |  |  |
| Macquarie                       | 7   | I |  |  |  |
| Bendigo & Adelaide              | 36  |   |  |  |  |
| Diners Club                     | 0   |   |  |  |  |
| American Express                | 119 |   |  |  |  |
| Latitude                        | 0   |   |  |  |  |
| Liberty Financial               | 0   |   |  |  |  |
| Pepper Money                    | 0   |   |  |  |  |
| Toyota Finance                  | 2   | I |  |  |  |
| BMW                             | 23  |   |  |  |  |
| Body corporates                 | 56  |   |  |  |  |